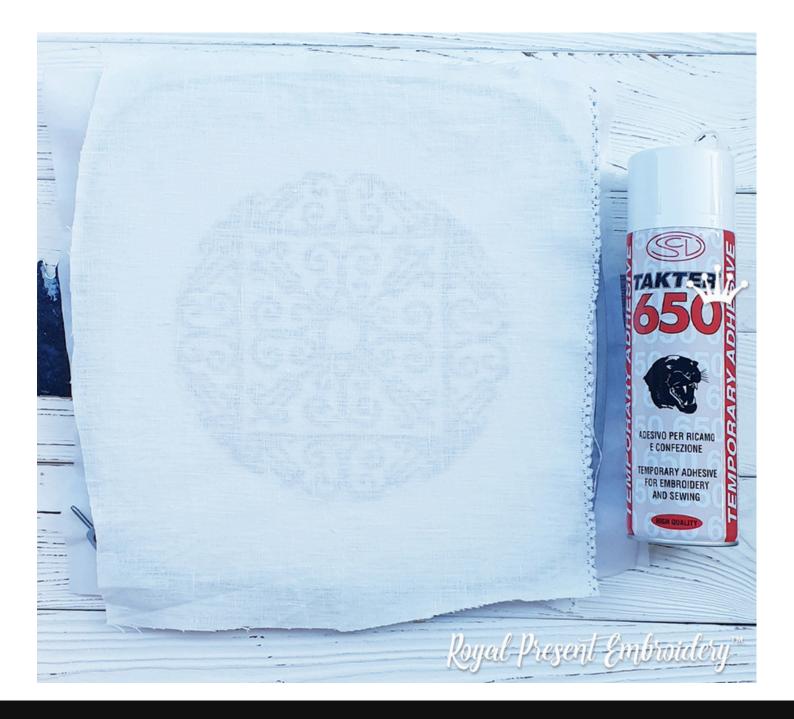

#### HOW TO CREATE, A STEP-BY-STEP PROCESS

1. You need to take two pieces of tear-away stabilizer. They should be bigger than your hoop. Put the two pieces together, spray temporary adhesive on top of it, and place the fabric on top of the stabilizer. Hoop the stabilizer and fabric together in the hoop.