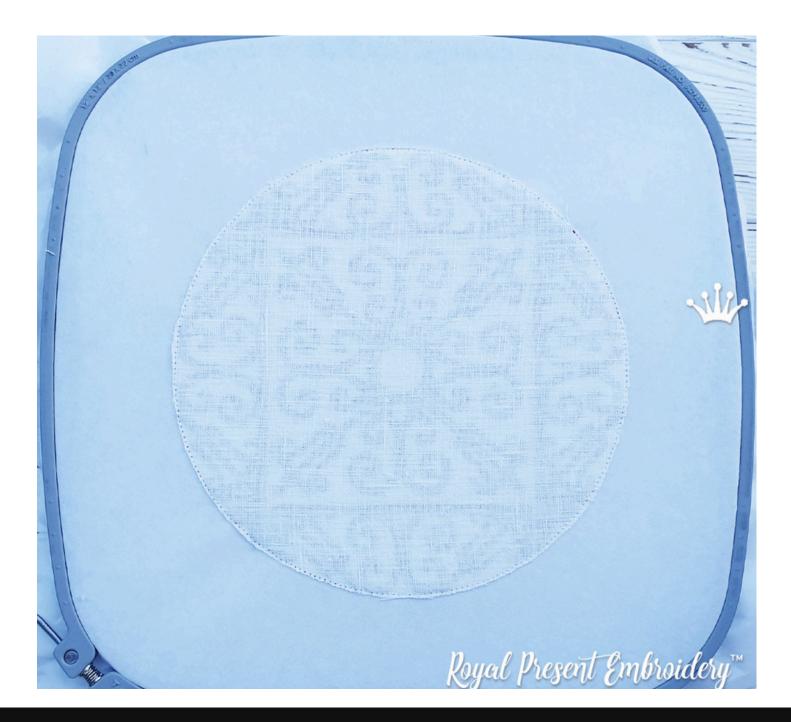

#### HOW TO CREATE, A STEP-BY-STEP PROCESS

1. You need to take two pieces of tear-away stabilizer. They should be bigger than your hoop. Put the two pieces together, spray temporary adhesive on top of it, and place the fabric on top of the stabilizer. Hoop the stabilizer and fabric together in the hoop.

#### HOW TO CREATE, A STEP-BY-STEP PROCESS

2. Embroider. Stop the machine when it is about to embroider the outline (we have it marked in bright green).