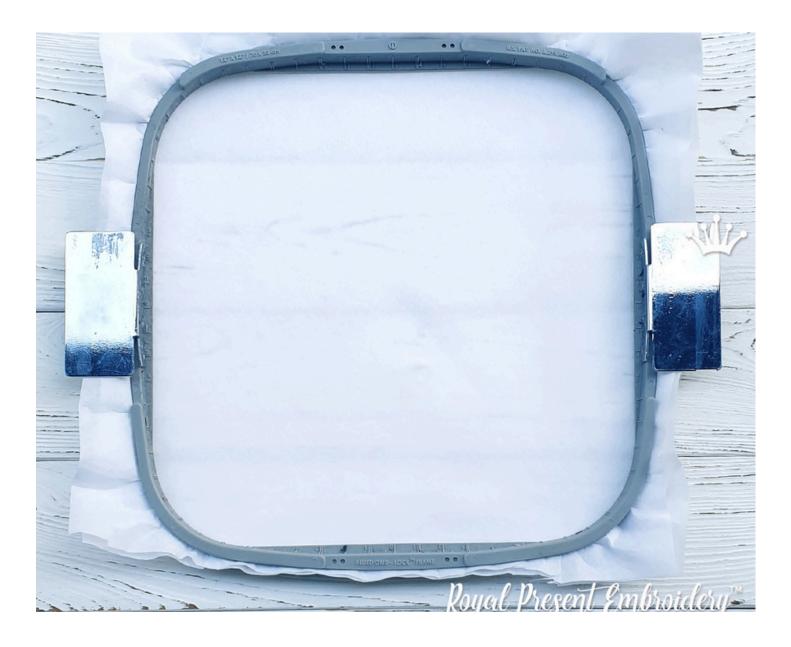

#### HOW TO CREATE, A STEP-BY-STEP PROCESS

1. You need to take two pieces of tear-away stabilizer. They should be bigger than your hoop. Put the two pieces together, spray temporary adhesive on top of it, and place the fabric on top of the stabilizer. Hoop the stabilizer and fabric together in the hoop.