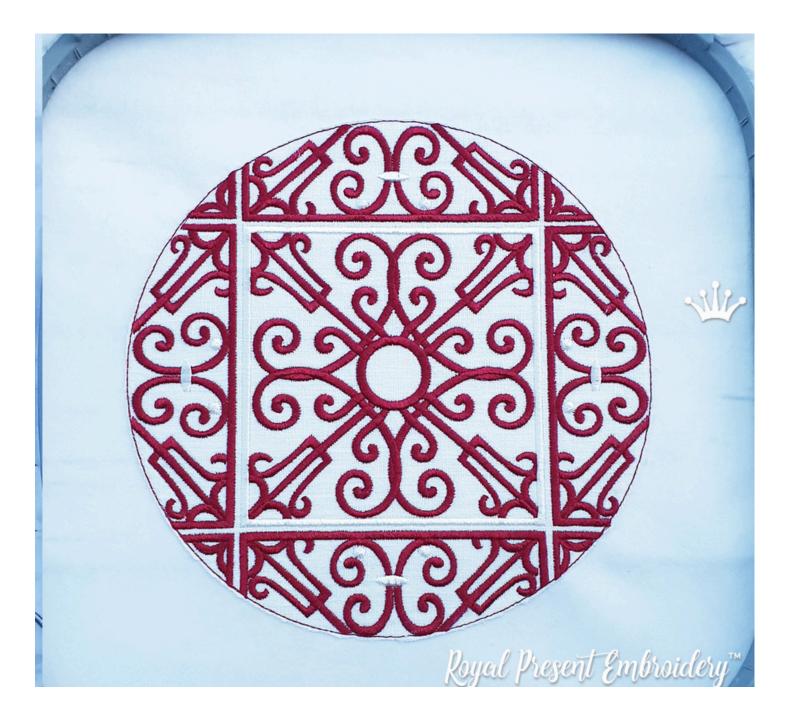

#### HOW TO CREATE, A STEP-BY-STEP PROCESS

- 7. Continue embroidering to the end.
- 8. Tear off the excess stabilizer.