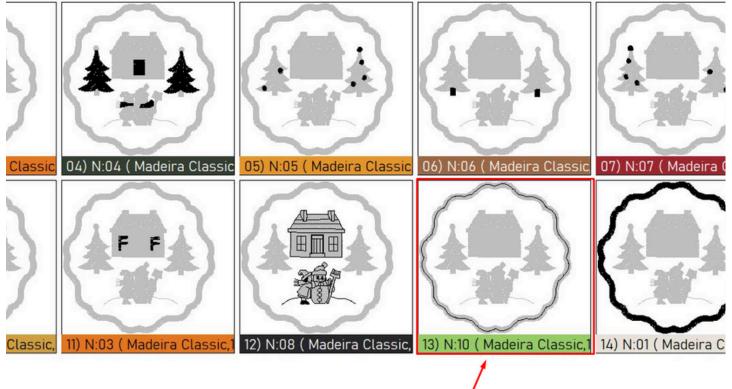

#### HOW TO CREATE, A STEP-BY-STEP PROCESS

2. Embroider. Stop the machine when it is about to embroider the outline (we have it marked in bright green).