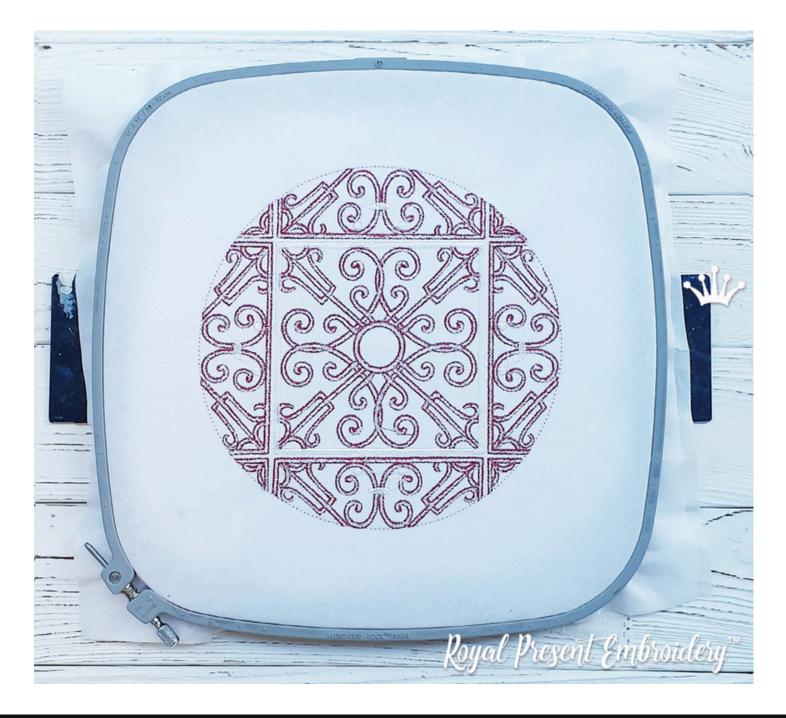

#### HOW TO CREATE, A STEP-BY-STEP PROCESS

5. Place the hoop with the fabric back into the machine. Embroider the outline using the thread that matches the fabric color.